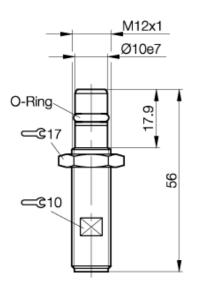

### **Common Data**

| Mounting<br>Rated operating distance Sn<br>Assured operating distance Sa<br>Repeatability<br>Hysteresis<br>Amblent temperature range<br>Polution Degree<br>IEC-Code                                                                                                                                                                            | mm<br>mm<br>%<br>%<br>℃                        | shielded<br>1,5<br>01.2<br><= 5<br><= 15<br>-25+80<br>3<br>11A12AP2                                                                    |
|------------------------------------------------------------------------------------------------------------------------------------------------------------------------------------------------------------------------------------------------------------------------------------------------------------------------------------------------|------------------------------------------------|----------------------------------------------------------------------------------------------------------------------------------------|
| Time delay before availability<br>Particular characteristics                                                                                                                                                                                                                                                                                   | ms                                             | <= 10<br>pressure rated to 50 bar                                                                                                      |
| Mechanical Data                                                                                                                                                                                                                                                                                                                                |                                                |                                                                                                                                        |
| Housing size<br>Measurements BxHxT or DxT<br>Housing material<br>Material of sensing face<br>Degree of protection<br>Connection                                                                                                                                                                                                                | mm<br>mm                                       | cyl. M12<br>M12x1 x 56<br>stainless steel<br>Plastic<br>IP68 acc. BWN Pr 20<br>Connector S4                                            |
| Electrical Data                                                                                                                                                                                                                                                                                                                                |                                                |                                                                                                                                        |
| Current type<br>Wiring<br>switching function<br>Output signal<br>Rated operational voltage<br>Rated operational current<br>Supply voltage<br>Ripple<br>Rated supply frequency<br>Minimum operational current<br>No-load supply current<br>Off-state current<br>Voltage drop<br>Short circuit protection<br>Protected against polarity reversal | V<br>mA<br>V<br>%<br>Hz<br>mA<br>mA<br>µA<br>V | DC<br>3-Wire<br>normally-open<br>PNP<br>24 DC<br>200<br>1030 DC<br><= 15<br>1000<br>-<br><= 10/<= 2<br><= 80<br><= 1.5/-<br>yes<br>yes |