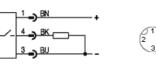

### **Common Data**

| Mounting<br>Rated operating distance Sn<br>Assured operating distance Sa<br>Repeatability<br>Hysteresis<br>Amblent temperature range<br>Polution Degree<br>IEC-Code                                                                                                                                                                            | mm<br>mm<br>%<br>%<br>℃                        | shielded<br>1,5<br>01.2<br><= 5<br><= 15<br>-25+80<br>3<br>11A12AP2                                                                    |
|------------------------------------------------------------------------------------------------------------------------------------------------------------------------------------------------------------------------------------------------------------------------------------------------------------------------------------------------|------------------------------------------------|----------------------------------------------------------------------------------------------------------------------------------------|
| Time delay before availability<br>Particular characteristics                                                                                                                                                                                                                                                                                   | ms                                             | <= 10<br>pressure rated to 50 bar                                                                                                      |
| Mechanical Data                                                                                                                                                                                                                                                                                                                                |                                                |                                                                                                                                        |
| Housing size<br>Measurements BxHxT or DxT<br>Housing material<br>Material of sensing face<br>Degree of protection<br>Connection                                                                                                                                                                                                                | mm<br>mm                                       | cyl. M12<br>M12x1 x 56<br>stainless steel<br>Plastic<br>IP68 acc. BWN Pr 20<br>Connector S4                                            |
| Electrical Data                                                                                                                                                                                                                                                                                                                                |                                                |                                                                                                                                        |
| Current type<br>Wiring<br>switching function<br>Output signal<br>Rated operational voltage<br>Rated operational current<br>Supply voltage<br>Ripple<br>Rated supply frequency<br>Minimum operational current<br>No-load supply current<br>Off-state current<br>Voltage drop<br>Short circuit protection<br>Protected against polarity reversal | V<br>mA<br>V<br>%<br>Hz<br>mA<br>mA<br>µA<br>V | DC<br>3-Wire<br>normally-open<br>PNP<br>24 DC<br>200<br>1030 DC<br><= 15<br>1000<br>-<br><= 10/<= 2<br><= 80<br><= 1.5/-<br>yes<br>yes |