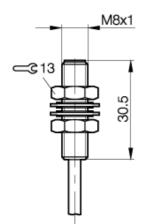

## **Inductive Sensors** BES 516-324-SA17

cyl. M 8 Sn = 1,2 mm DC 3-Wire shielded

Utilization categories DC 13

If not differently indicated, all values by IEC 60947-5-2 (DIN EN60947-5-2) Specifications subject to change Balluff GmbH Postfach 1160 73761 Neuhausen Telefon (07158) 173-0 Telefax (07158) 5010

## **Common Data**

| 1,2<br>01.0<br><= 5<br><= 15<br>-25+70<br>3<br>I1A08AP1<br><= 10<br>pressure rated to 10 bar                                      |
|-----------------------------------------------------------------------------------------------------------------------------------|
|                                                                                                                                   |
| cyl. M 8<br>M8x1 x 30.5<br>stainless steel<br>PA 12<br>IP68 acc. BWN Pr 20<br>Cable<br>LIYY-O                                     |
|                                                                                                                                   |
| DC<br>3-Wire<br>normally-open<br>PNP<br>24 DC<br>200<br>1030 DC<br><= 15<br>1500<br><= 20/<= 12<br><= 80<br><= 1.5/-<br>no<br>yes |
|                                                                                                                                   |