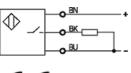

## **Common Data**

| 1,2<br>01.0<br><= 5<br><= 15<br>-25+70<br>3<br>I1A08AP1<br><= 10<br>pressure rated to 10 bar                                      |
|-----------------------------------------------------------------------------------------------------------------------------------|
|                                                                                                                                   |
| cyl. M 8<br>M8x1 x 30.5<br>stainless steel<br>PA 12<br>IP68 acc. BWN Pr 20<br>Cable<br>LIYY-O                                     |
|                                                                                                                                   |
| DC<br>3-Wire<br>normally-open<br>PNP<br>24 DC<br>200<br>1030 DC<br><= 15<br>1500<br><= 20/<= 12<br><= 80<br><= 1.5/-<br>no<br>yes |
|                                                                                                                                   |